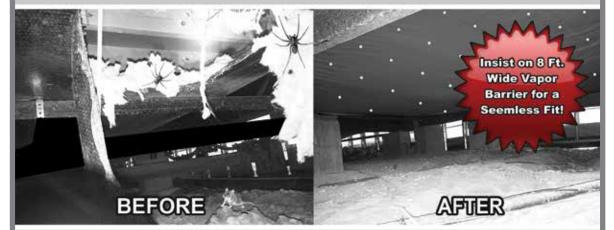

## **OVER 10,000 VAPOR BARRIERS INSTALLED!**

## Insulation and Vapor Barrier Repairs

727.330.7821 800.681.3772

SENIOR OR