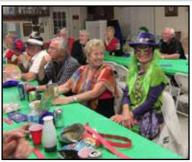

### Mardi Gras Party:

Feb. 14th we had a Mardi Gras party and Parade. Starting off our celebration was a golf cart parade. Decorated to the hilt, they paraded through our park with many residents pulling up chairs and watching the event unfold. Winner of best decored golf cart was Caroline Fellows and her crew with the theme of Minnie Mouse. Runner up was Donna Burnett. After the parade, approximately 40 residents converged on the clubhouse to enjoy New Orleans cooking. Chicken Andouille Gumbo Red beans and rice.