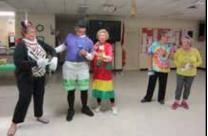

### Mardi Gras Party:

Feb. 14th we had a Mardi Gras party and Parade. Starting off our celebration was a golf cart parade. Decorated to the hilt, they paraded through our park with many residents pulling up chairs and watching the event unfold. Winner of best decored golf cart was Caroline Fellows and her crew with the theme of Minnie Mouse. Runner up was Donna Burnett. After the parade, approximately 40 residents converged on the clubhouse to enjoy New Orleans cooking. Chicken Andouille Gumbo Red beans and rice.